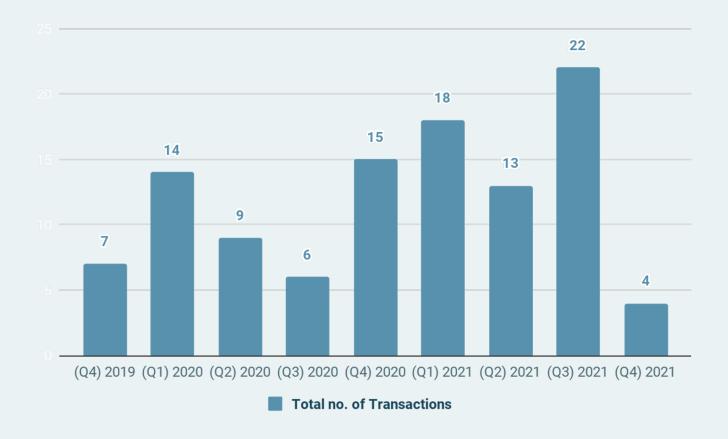

## M&A Market Overview

- The Pet Products industry witnessed 31 M&A deals in H1 2021 compared to 23 M&A deals in H1 2020
- Nearly 100% of M&A deals in the last two-years in the Pet Products industry were strategic buyer transactions, excluding undisclosed buyers
- As outlined in the following slides, recent transactions include Petmate's acquisition of Cosmic Pet LLC in October 2021; United Raw Pet Foods Inc.'s acquisition of Pets West Pets & Supplies Ltd. in October 2021; and Manna Pro Products, LLC.'s acquisition of Dinovite, Inc. in September 2021